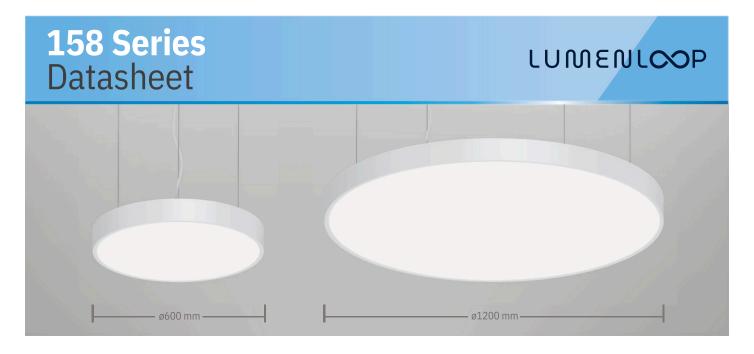

### Key Features

- Contemporary LED circular pendant
- ▶ High quality extruded aluminium body finished in white RAL9016
- Available in ø600 mm and ø1200 mm
- Opal di user for consistent illumination
- ▶ Complete with 1.4 m suspension wires
- Dimming options
- ▶ Complements the 156 Series contemporary LED ring pendants