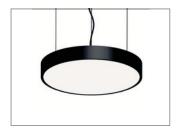

### Key Features

- Contemporary LED circular pendant
- ▶ High quality extruded aluminium body finished in white RAL9016
- Available in ø600 mm and ø1200 mm
- Opal di user for consistent illumination
- ▶ Complete with 1.4 m suspension wires
- Dimming options
- ▶ Complements the 156 Series contemporary LED ring pendants