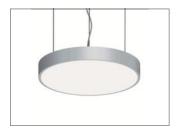

#### **Options**

Please select from the options below.

| SwitchDIM, DALI or DSI | /ECO |
|------------------------|------|
| Black (RAL9005)        | /BK  |
| Grey (RAL9006)         | /GY  |

### **Options**

**/ECO**SwitchDIM, DALI or DSI

**/BK** Black (RAL9005)

/GY Grey (RAL9006)