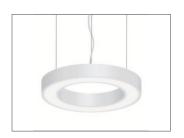

#### **Options**

Please select from the options below.

| SwitchDIM, DALI or DSI | /ECO |
|------------------------|------|
| Black (RAL9005)        | /BK  |
| Grey (RAL9006)         | /GY  |

### **Options**

**/ECO**SwitchDIM, DALI or DSI

**/BK** Black (RAL9005)

/GY Grey (RAL9006)