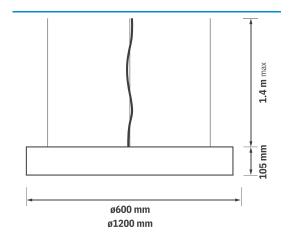

## **Technical Drawing**

Declaration of Conformity available

### Key Features

- Contemporary LED circular pendant
- ▶ High quality extruded aluminium body finished in white RAL9016
- Available in ø600 mm and ø1200 mm
- Opal di user for consistent illumination
- ▶ Complete with 1.4 m suspension wires
- Dimming options
- ▶ Complements the 156 Series contemporary LED ring pendants