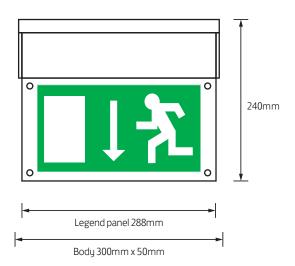

# LXS003 Datasheet



#### **Features**

- Maintained or non-maintained operation
- ▶ 15 x High intensity LEDs for bright, even illumination of legend
- ▶ Double sided acrylic legend panels conform to requirements of EU signs directive
- ► ISO signage also available
- Custom designed signage available
- ► Supplied with arrow down legend (EU)
- DALI / self-test version available
- Wall mounting bracket
- Compact lamp / gear housing compared with conventional light sources

### **Technical Drawing**















Declaration of Conformity available

## Ordering Information

| Model Ref. | Bezel Finish      | Rated Duration | Recharge Time | Typical Lifetime |
|------------|-------------------|----------------|---------------|------------------|
| LXS003     | Brushed Aluminium | 3hr            | 24hr          | 50,000hr         |

#### **Options**

Please select from the options below.

| /EMD      | DALI / self-test                           |  |
|-----------|--------------------------------------------|--|
| LXSLR     | Reversable left / right legend panel (EU)  |  |
| LXSUP     | Double sided arrow up legend panel (EU)    |  |
| LXSAD/ISO | Double side arrow down legend panel (ISO)  |  |
| LXSLR/ISO | Reversible left / right legend panel (ISO) |  |
| LXSUP/ISO | Double sided arrow