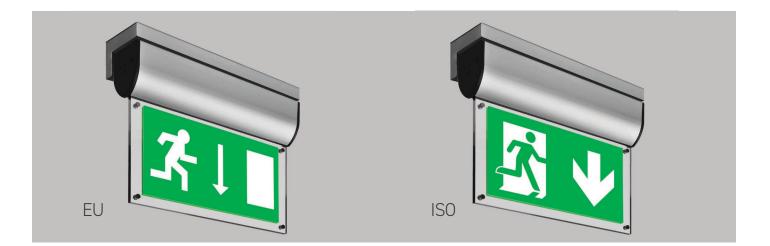

#### **Features**

- Maintained or non-maintained operation
- ▶ 15 x High intensity LEDs for bright, even illumination of legend
- ▶ Double sided acrylic legend panels conform to requirements of EU signs directive
- ► ISO signage also available
- Custom designed signage available
- ► Supplied with arrow down legend (EU)
- DALI / self-test version available
- Wall mounting bracket
- Compact lamp / gear housing compared with conventional light sources