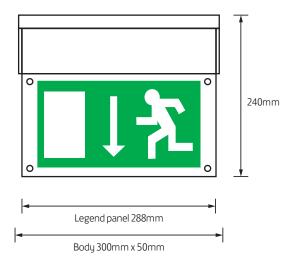

## **Features**

- Maintained or non-maintained operation
- 15 x High intensity LEDs for bright, even illumination of legend
- Double sided acrylic legend panels conform to requirements of EU signs directive
- ISO signage also available
- Custom designed signage available
- Supplied with arrow down legend (EU)
- DALI / self-test version available
- Ceiling mounting bracket
- Compact lamp / gear housing compared with conventional light sources

## **Technical Drawing**















Declaration of Conformity available

## Ordering Information

| Model Ref. | Bezel Finish      | Rated Duration | Recharge Time | Typical Lifetime |
|------------|-------------------|----------------|---------------|------------------|
| LXSO02     | Brushed Aluminium | 3hr            | 24hr          | 50,000hr         |

## **Options**

Please select from the options below.

| /EMD      | DALI / self-test                           |  |
|-----------|--------------------------------------------|--|
| LXSLR     | Reversable left / right legend panel (EU)  |  |
| LXSUP     | Double sided arrow up legend panel (EU)    |  |
| LXSAD/ISO | Double side arrow down legend panel (ISO)  |  |
| LXSLR/ISO | Reversible left / right legend panel (ISO) |  |
| LXSUP/ISO | Double sided arrow up