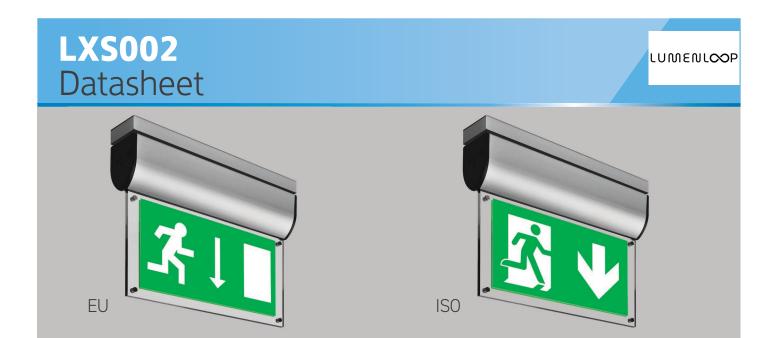

## **Features**

- Maintained or non-maintained operation
- 15 x High intensity LEDs for bright, even illumination of legend
- Double sided acrylic legend panels conform to requirements of EU signs directive
- ISO signage also available
- Custom designed signage available
- Supplied with arrow down legend (EU)
- DALI / self-test version available
- Ceiling mounting bracket
- Compact lamp / gear housing compared with conventional light sources