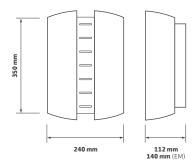

#### **Features**

- Decorative LED wall light
- Incorporating Tridonic CLE
- Extruded acrylic diffuser
- Integral LED driver
- Emergency option available
- Life >72,000 hours (L70/F10)

### **Technical Drawing**















Declaration of Conformity available

## Ordering Information

|            |        |       |                  | _ |
|------------|--------|-------|------------------|---|
| Model Ref. | Colour | Power | Luminaire Output |   |
|            |        | tcW   | llm              |   |
| 88.001     | 830    | 15    | 375              |   |
| 88.002     | 840    | 15    | 400              |   |
| 88.003     | 830    | 10    | 275              |   |
| 88.004     | 840    | 10    | 300              |   |

### **Options**

Please select from the options below.

| /EM | 3 hour emergency conversion |
|-----|-----------------------------|
|     |                             |

# 88 Series Options and Accessories

LUMENL∞P

#### **Options**





**Custom fascia** 

**/EM**Emergency conver