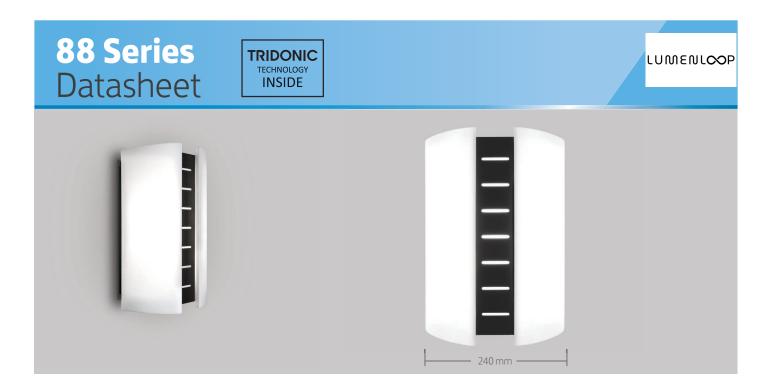

#### **Features**

- Decorative LED wall light
- Incorporating Tridonic CLE
- Extruded acrylic diffuser
- Integral LED driver
- Emergency option available
- Life >72,000 hours (L70/F10)

### **Technical Drawing**

Declaration of Conformity available