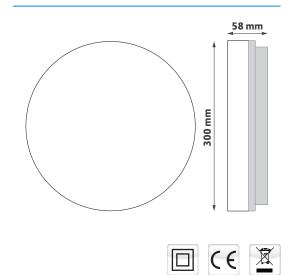

## **Technical Drawing**

Declaration of Conformity available

Ordering Information

| Delivered<br>Output<br>(Ilm) | Absolute<br>Power<br>(tcW) | Colour<br>Temperature<br>K | Model<br>Reference |
|------------------------------|----------------------------|----------------------------|--------------------|
| 2700                         | 25                         | 3000, 4000, 5500           | 38.001             |