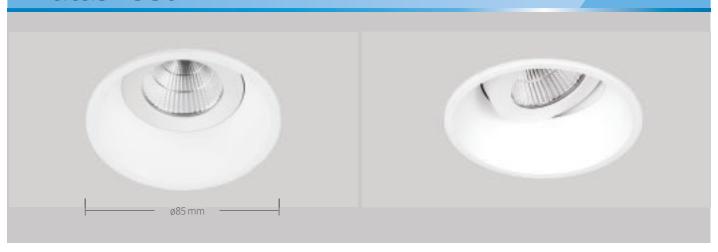

## Key Features

- Professional, deep adjustable LED Downlight
- Minimal die-cast low profile bezel, white RAL9003
- Life >50,000 hours L70/F50
- Injection moulded 36° faceted reflector
- High efficacy, low glare
- No visible flicker (IEEE PAR1789 2015)
- Dimming, DALI and emergency options
- ▶ 5 year warranty

### **Technical Drawing**

Declaration of Conformity available