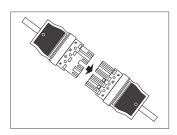

Declaration of Conformity available

## Ordering Information

| Output | Power | Colour | Model Ref. |
|--------|-------|--------|------------|
| lm     | tcW   |        |            |
| 750    | 8     | 830    | 32.001     |
| 775    | 8     | 840    | 32.002     |

### **Options**

Please select from the options below.

|                    | /MDIM     |
|--------------------|-----------|
|                    | /ECO      |
| c dim)             | /BTC      |
| า                  | /EM       |
| ergency conversion | sion /EMD |

# 32 Series Datasheet

#### **Options**



/MDIM Phase-cut mains dimming



**/ECO**SwitchDIM, DALI or DSI



/BTC Casambi wireless network (inc dim)



**/EM**3 hour emergency conversion



**/EMD**3 hour self-test and DALI emergency conversion



**Product variations**Plug and Sockets



**Product variations** Any RAL colour