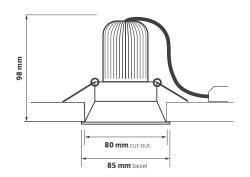

## **32 Series**Datasheet



## Key Features

- Professional, deep adjustable LED Downlight
- Minimal die-cast low profile bezel, white RAL9003
- Life >50,000 hours L70/F50
- Injection moulded 36° faceted reflector
- High efficacy, low glare
- No visible flicker (IEEE PAR1789 2015)
- Dimming, DALI and emergency options
- ▶ 5 year warranty

### **Technical Drawing**

















Declaration of Conformity available

## Ordering Information

| Output | Power | Colour | Model Ref. |
|--------|-------|--------|------------|
| lm     | tcW   |        |            |
| 750    | 8     | 830    | 32.001     |
| 775    | 8     | 840    | 32.002     |

### **Options**

Please select from the options below.

|                    | /MDIM     |
|--------------------|-----------|
|                    | /ECO      |
| c dim)             | /BTC      |
| า                  | /EM       |
| ergency conversion | sion /EMD |

# 32 Series Datasheet

#### **Options**



/MDIM Phase-cut mains dimming



**/ECO**SwitchDIM, DALI or DSI



/BTC Casambi wireless network (inc dim)



**/EM**3 hour emergency conversion



**/EMD**3 hour self-test and DALI emergency conversion