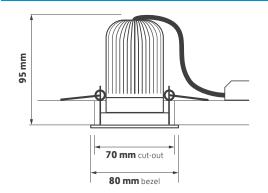

## **31 Series**Datasheet



## Key Features

- Professional, low glare LED Downlight
- Die-cast bezel and injection moulded baffle
- Life >50,000 hours L70/F50
- Injection moulded 36° faceted reflector
- No visible flicker (IEEE PAR1789 2015)
- Dimming, DALI and emergency options
- ▶ 5 year warranty

### **Technical Drawing**

















Declaration of Conformity available

## Ordering Information

| Output<br>Im | Power<br>tcW | Colour | Model Ref. |
|--------------|--------------|--------|------------|
| 750          | 8            | 830    | 31.001     |
| 775          | 8            | 840    | 31.002     |

### **Options**

Please select from the options below.

| /MDIM | Phase-cut mains dimming                        |
|-------|------------------------------------------------|
| /ECO  | SwitchDIM, DALI or DSI                         |
| /BTC  | Casambi wireless network (inc dim)             |
| /EM   | 3 hour emergency conversion                    |
| /EMD  | 3 hour self-test and DALI emergency conversion |

# **31 Series**Datasheet

### **Options**



/MDIM Phase-cut mains dimming



**/ECO**SwitchDI