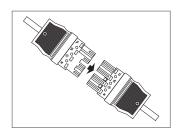

---|--------|------------|
| 750          | 8            | 830    | 31.001     |
| 775          | 8            | 840    | 31.002     |

### **Options**

Please select from the options below.

| /MDIM | Phase-cut mains dimming                        |
|-------|------------------------------------------------|
| /ECO  | SwitchDIM, DALI or DSI                         |
| /BTC  | Casambi wireless network (inc dim)             |
| /EM   | 3 hour emergency conversion                    |
| /EMD  | 3 hour self-test and DALI emergency conversion |

# **31 Series**Datasheet

### **Options**



/MDIM Phase-cut mains dimming



**/ECO**SwitchDIM, DALI or DSI



**/BTC**Casambi wireless network (inc dim)



**/EM** 3 hour emergency conversion



**/EMD**3 hour self-test and DALI emergency conversion



**Product variations**Plug and Sockets



**Product variations** Any RAL colour