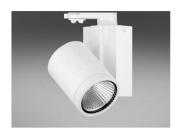

## Key Features

- A contemporary track spotlight with discreet in-track gear housing
- Swivel and tilt adjustment for added flexibility
- High colour rendering option
- Medium beam reflector as standard, other beam options available
- Compatible with 3 circuit Global Trac
- Short circuit, overload and temperature protection
- 5 year warranty
- White as standard, black also available
- DALI dimming option

### **Options**

Please select from the options below.

| Black                               | /BK   |
|-------------------------------------|-------|
| Narrow beam                         | /NB   |
| Wide beam                           | /WB   |
| High colour rendering Ra>90         | /9    |
| DALI                                | /DALI |
| Casambi wireless network (inc. dim) | /BTC  |
|                                     |       |

#### **Options**

/NB Narrow beam reflector

/WB Wide beam reflector

**/9 High colour rendering** See technical

**/DALI**DALI dimming

**/BK** Black

**/BTC**Casambi wireless network (inc dim)