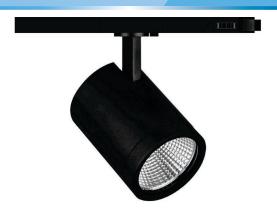

## Key Features

- A contemporary track spotlight with discreet in-track gear housing
- Swivel and tilt adjustment for added flexibility
- High colour rendering option
- Medium beam reflector as standard, other beam options available
- Compatible with 3 circuit Global Trac
- Short circuit, overload and temperature protection
- 5 year warranty
- White as standard, black also available
- DALI dimming option

### **Options**

Please select from the options below.

| Black                               | /BK   |
|-------------------------------------|-------|
| Narrow beam                         | /NB   |
| Wide beam                           | /WB   |
| High colour rendering Ra>90         | /9    |
| DALI                                | /DALI |
| Casambi wireless network (inc. dim) | /BTC  |
|                                     |       |

#### **Options**

/NB Narrow beam reflector

/WB Wide beam reflector

**/9 High colour rendering** See technical

**/DALI**DALI dimming

**/BK** Black

**/BTC**Casambi wireless network (inc dim)