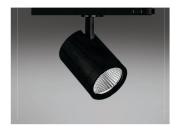

## Key Features

- A contemporary track spotlight with discreet in-track gear housing
- Swivel and tilt adjustment for added flexibility
- High colour rendering option
- Medium beam reflector as standard, other beam options available
- Compatible with 3 circuit Global Trac
- Short circuit, overload and temperature protection
- 5 year warranty
- White as standard, black also available
- DALI dimming option

### **Options**

Please select from the options below.

| Black                               | /BK   |
|-------------------------------------|-------|
| Narrow beam                         | /NB   |
| Wide beam                           | /WB   |
| High colour rendering Ra>90         | /9    |
| DALI                                | /DALI |
| Casambi wireless network (inc. dim) | /BTC  |
|                                     |       |

#### **Options**

/NB Narrow beam reflector

/WB Wide beam reflector

**/9 High colour rendering** See technical

**/DALI**DALI dimming

**/BK** Black

**/BTC**Casambi wireless network (inc dim)