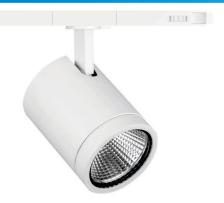

## Key Features

- A contemporary track spotlight with discreet in-track gear housing
- Swivel and tilt adjustment for added flexibility
- High colour rendering option
- Medium beam reflector as standard, other beam options available
- Compatible with 3 circuit Global Trac
- Short circuit, overload and temperature protection
- 5 year warranty
- White as standard, black also available
- DALI dimming option