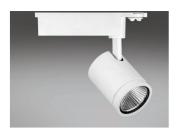

## Key Features

- A contemporary track spotlight with discreet in-track gear housing
- Swivel and tilt adjustment for added flexibility
- High colour rendering option
- Medium beam reflector as standard, other beam options available
- Compatible with 3 circuit Global Trac
- Short circuit, overload and temperature protection
- 5 year warranty
- White as standard, black also available
- DALI dimming option

## Ordering Information

|   | Luminaire Output | Power | Colour | Model Ref. |
|---|------------------|-------|--------|------------|
|   | (Ilm)            | (tcW) |        |            |
| Ī | 1525             | 15    | 830    | 188.001    |
|   | 1575             | 15    | 840    | 188.002    |
|   | 2000             | 20    | 830    | 188.003    |
|   | 2050             | 20    | 840    | 188.004    |
|   | 2425             | 25    | 830    | 188.005    |
|   | 2500             | 25    | 840    | 188.006    |
|   | 2925             | 31    | 830    | 188.007    |
|   | 3000             | 31    | 840    | 188.008    |