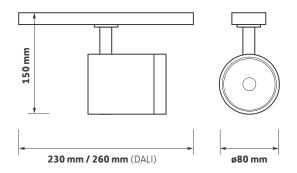

## Key Features

- A contemporary track spotlight with discreet in-track gear housing
- Swivel and tilt adjustment for added flexibility
- High colour rendering option
- Medium beam reflector as standard, other beam options available
- Compatible with 3 circuit Global Trac
- Short circuit, overload and temperature protection
- 5 year warranty
- White as standard, black also available
- DALI dimming option

## **Technical Drawing**















Declaration of Conformity available

## Ordering Information

|   | Luminaire Output | Power | Colour | Model Ref. |
|---|------------------|-------|--------|------------|
|   | (Ilm)            | (tcW) |        |            |
| Ī | 1525             | 15    | 830    | 188.001    |
|   | 1575             | 15    | 840    | 188.002    |
|   | 2000             | 20    | 830    | 188.003    |
|   | 2050             | 20    | 840    | 188.004    |
|   | 2425             | 25    | 830    | 188.005    |
|   | 2500             | 25    | 840    | 188.006    |
|   | 2925             | 31    | 830    | 188.007    |
|   | 3000             | 31    | 840    | 188.008    |

### **Options**

Please select from the options below.

| Black                               | /BK   |
|-------------