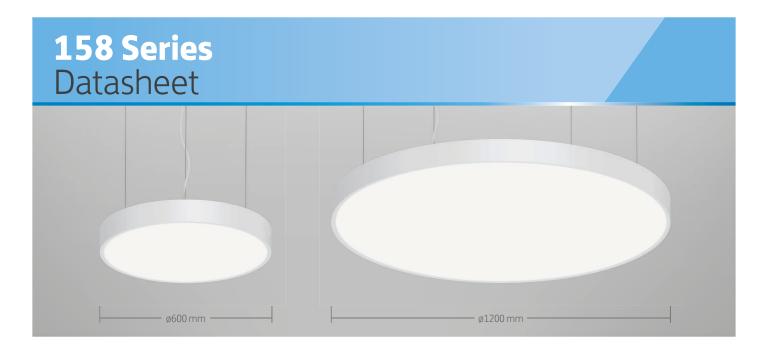

## Key Features

- Contemporary LED circular pendant
- ▶ High quality extruded aluminium body finished in white RAL9016
- Available in ø600 mm and ø1200 mm
- Opal diffuser for consistent illumination
- ► Complete with 1.4 m suspension wires
- Dimming options
- ▶ Complements the 156 Series contemporary LED ring pendants

#### Ordering Information

| Output<br>(Llm) | Power<br>(tcW) | Colour | Size<br>(mm) | Model Ref. |
|-----------------|----------------|--------|--------------|------------|
| 4775            | 52             | 840    | ø600         | 158.001    |
| 15700           | 158            | 840    | ø1200        | 158.002    |