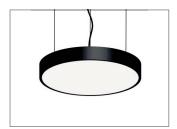

## Key Features

- Contemporary LED circular pendant
- ▶ High quality extruded aluminium body finished in white RAL9016
- Available in ø600 mm and ø1200 mm
- Opal diffuser for consistent illumination
- ► Complete with 1.4 m suspension wires
- Dimming options
- ▶ Complements the 156 Series contemporary LED ring pendants