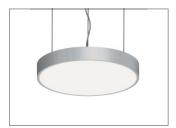

## Key Features

- Contemporary LED circular pendant
- ▶ High quality extruded aluminium body finished in white RAL9016
- Available in ø600 mm and ø1200 mm
- Opal diffuser for consistent illumination
- ► Complete with 1.4 m suspension wires
- Dimming options
- ▶ Complements the 156 Series contemporary LED ring pendants

#### Ordering Information

| Output<br>(Llm) | Power<br>(tcW) | Colour | Size<br>(mm) | Model Ref. |
|-----------------|----------------|--------|--------------|------------|
| 4775            | 52             | 840    | ø600         | 158.001    |
| 15700           | 158            | 840    | ø1200        | 158.002    |