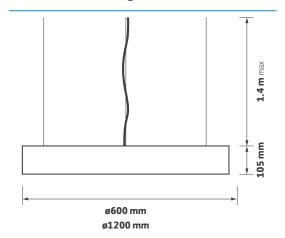

## Key Features

- Contemporary LED circular pendant
- ▶ High quality extruded aluminium body finished in white RAL9016
- Available in ø600 mm and ø1200 mm
- Opal diffuser for consistent illumination
- ► Complete with 1.4 m suspension wires
- Dimming options
- ▶ Complements the 156 Series contemporary LED ring pendants

### **Technical Drawing**

Declaration of Conformity available