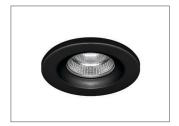

#### **Options**

Please select from the options below.

| Brushed bezel                                  | TA149/BA |
|------------------------------------------------|----------|
| Black bezel                                    | TA149/BL |
| Phase-cut mains dimming                        | /MDIM    |
| SwitchDIM, DALI or DSI                         | /ECO     |
| 3 hour emergency conversion                    | /EM      |
| 3 hour self-test and DALI emergency conversion | /EMD     |
| Casambi wireless network (inc dim)             | /BTC     |

# **Options**

**TA149/BA**Brushed bezel

TA149/BL Black bezel

/MDIM
Phase-cut mains dimming

**/ECO** SwitchDIM, DALI or DSI

**/EM** 3 hour emergency conversion\*

/EMD 3 hour self-test and DALI emergency conversion\*