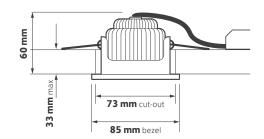

# 149 Series Datasheet





## Key Features

- Compact fire rated IP65 LED downlight
- Complete with white bezel
- Multi-faceted reflector
- Choice of colour temperatures
- Brushed and black bezel options
- Supplied with IP ceiling gasket
- Accredited fire rating: FR30, FR60 and FR90\*
  - \* Fire Rating in accordance with BS 476:Part 21: 1987, load bearing timber floor with softwood timber joists.

#### **Technical Drawing**

















Declaration of Conformity available

### Ordering Information

| Luminaire Output | Power | Colour | Model Ref. |
|------------------|-------|--------|------------|
| Llm              | tcW   |        |            |
| 750              | 8     | 830    | 149.001    |
| 775              | 8     | 840    | 149.002    |

#### **Options**

Please select from the options below.

| Brushed bezel                                  | TA149/BA |
|------------------------------------------------|----------|
| Black bezel                                    | TA149/BL |
| Phase-cut mains dimming                        | /MDIM    |
| SwitchDIM, DALI or DSI                         | /ECO     |
| 3 hour emergency conversion                    | /EM      |
| 3 hour self-test and DALI emergenc