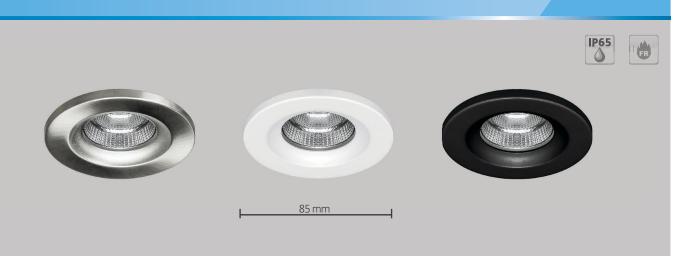

## Key Features

- Compact fire rated IP65 LED downlight
- Complete with white bezel
- Multi-faceted reflector
- Choice of colour temperatures
- Brushed and black bezel options
- Supplied with IP ceiling gasket
- Accredited fire rating: FR30, FR60 and FR90\*
  - \* Fire Rating in accordance with BS 476:Part 21: 1987, load bearing timber floor with softwood timber joists.

#### **Options**

Please select from the options below.

| Brushed bezel                                  | TA149/BA |
|------------------------------------------------|----------|
| Black bezel                                    | TA149/BL |
| Phase-cut mains dimming                        | /MDIM    |
| SwitchDIM, DALI or DSI                         | /ECO     |
| 3 hour emergency conversion                    | /EM      |
| 3 hour self-test and DALI emergency conversion | /EMD     |
| Casambi wireless network (inc dim)             | /BTC     |