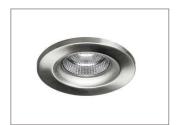

#### **Options**

Please select from the options below.

| Brushed bezel                                  | TA149/BA |
|------------------------------------------------|----------|
| Black bezel                                    | TA149/BL |
| Phase-cut mains dimming                        | /MDIM    |
| SwitchDIM, DALI or DSI                         | /ECO     |
| 3 hour emergency conversion                    | /EM      |
| 3 hour self-test and DALI emergency conversion | /EMD     |
| Casambi wireless network (inc dim)             | /BTC     |

# **Options**

**TA149/BA**Brushed bezel

TA149/BL Black bezel

/MDIM
Phase-cut mains dimming

**/ECO** SwitchDIM, DALI or DSI

**/EM** 3 hour emergency conversion\*

/EMD 3 hour self-test and DALI emergency conversion\*